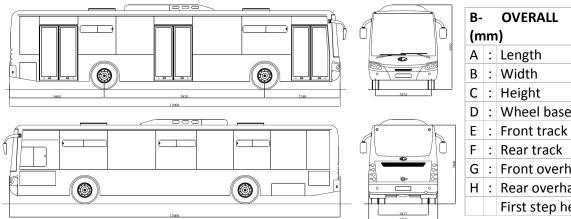

#### A-DESIGN:

GULERYUZ COBRA GD 272 LF low floor city bus is designed for transportation of passengers under urban conditions of operation.

| B- |    | OVERALL DIME      | NSIONS |
|----|----|-------------------|--------|
| (m | ım | 1)                |        |
| Α  | :  | Length            | 12000  |
| В  | :  | Width             | 2500   |
| С  | :  | Height            | 2880   |
| D  | :  | Wheel base        | 5820   |
| Ε  | :  | Front track       | 2740   |
| F  | :  | Rear track        | 3440   |
| G  | :  | Front overhang    | 2500   |
| Н  | :  | Rear overhang     | 3300   |
|    |    | First step height | 360    |