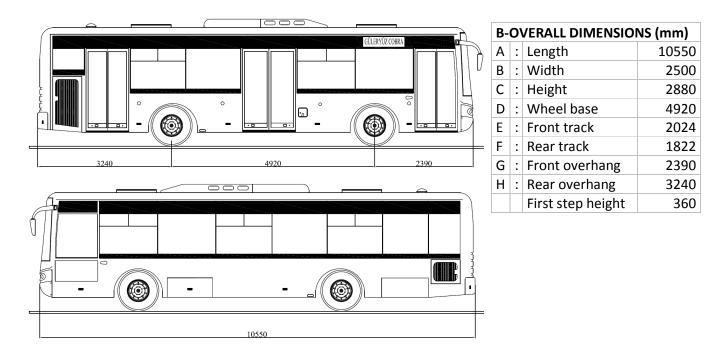

Rev : R012 Date: january 2016 Spec. No. DD TO/ EN

**TECHNICAL SPECIFICATION OF COBRA GM 220 LF LOW FLOOR CITY BUS** 